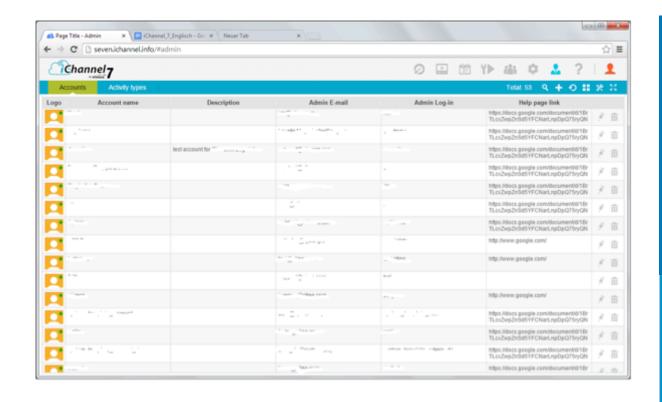

#### MULTITENANCY SERVER

# Create and manage multiple accounts on one server

- Create and manage your customer accounts on a multitenant server
- Easy customization of interface logo for each account
- Easy customization of help page for each account
- Multi-language support for each account