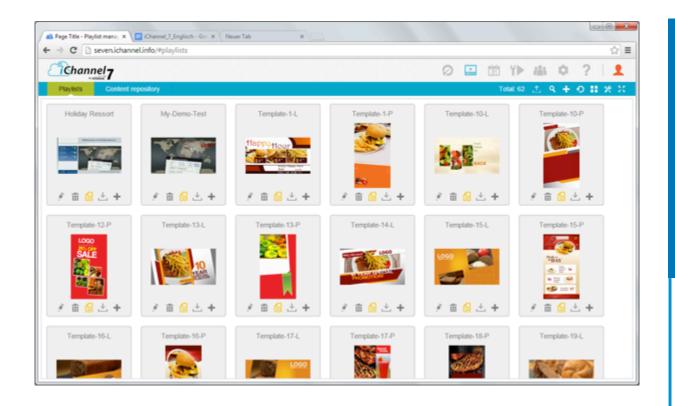

#### CONTENT REPOSITORY MENU

Manage your content library and tag your content

- Easily upload content to the server by just drop it to the browser window
- Support for images, videos, flash, PowerPoint, PDF
- Video previews will be automatically generated and content will be analyzed
- Categorize any of your content by assigning meta tags to each content element
- Create folders to organize your content repository
- Search, sort by or filter by type of content

#### PLAYLIST MENU

# Create and manage your full screen or zone playlists

- Create simple full screen or zone playlists
- Export playlists in a zip container
- Import playlists by just dropping them to the playlist menu board
- Publish the playlists to activate your changes in the campaign
- Create campaigns for your playlists to schedule them based on meta words