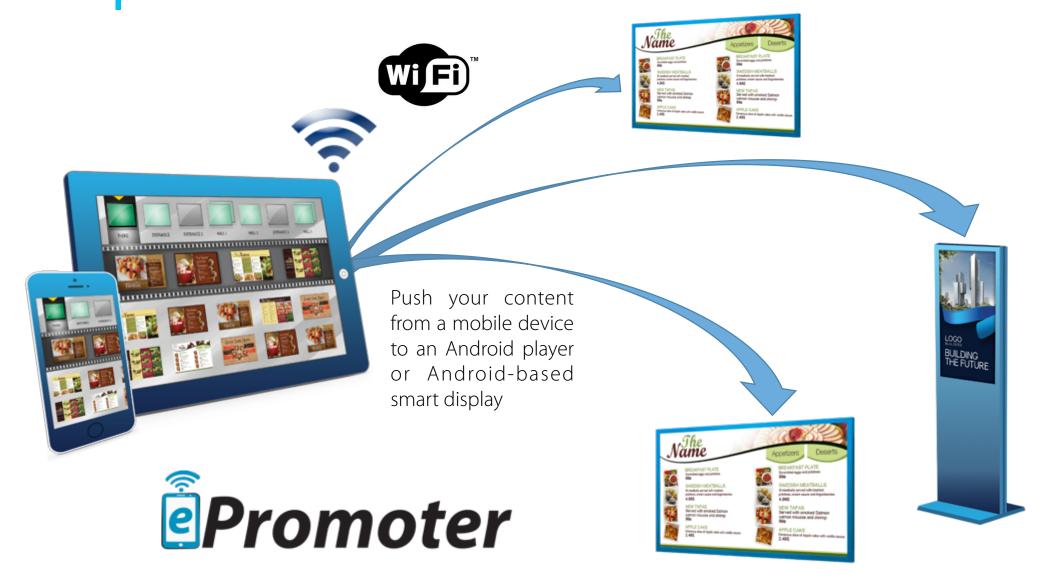

# Smart Android screen management tool for SME applications

- Easy screen management app for Android solution as a stand-alone solution or as an easy management front-end for iChannel 7 server
- Manage your player from your Android Smart Phone or Tablet
- Support for images, videos, HTML5
- Templates easy to edit in PowerPoint or HTML5
- Schedule each playlist element and group players (in stand-alone mode)
- Multi language support

## **EASY & SMART DIGITAL SIGNAGE FOR ENTRY LEVEL USAGE**