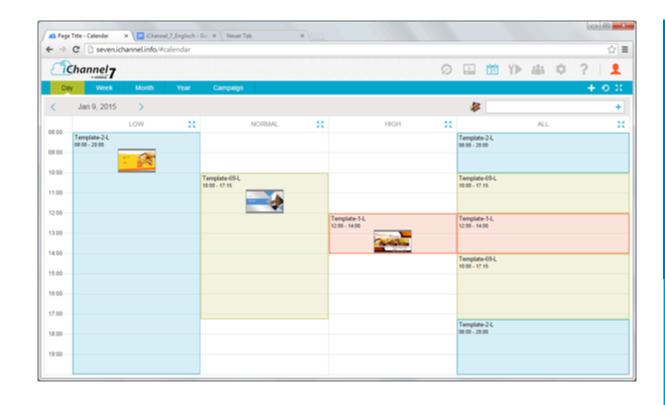

#### CALENDAR CAMPAIGN MANAGEMENT

Create simple or complex campaigns with the calendar

- Daily, weekly, monthly or yearly calendar view
- Play-out priorities for easy playlist scheduling
- Campaign creation based on meta data
- Calendar play-out view filtered by meta data or content elements
- Campaign repository listing