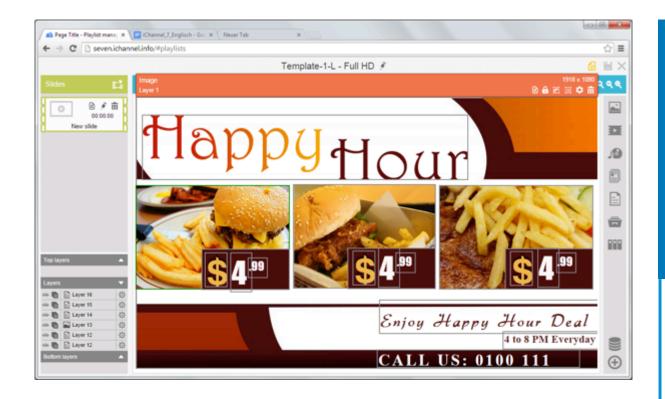

#### PLAYLIST ZONE EDITOR

Create playlists and simply drag & drop your content or objects

- Create one or multiple slides with various layouts
- Drag & drop images, videos, audios, flash, documents (PDF, PPT), containers, HTML, multicast, tuner, web stream, clock
- Create and position data feeds from XML, RSS, iCAL
- Layer management for creating complex playlist designs
- Preview function of each slide
- Snap to grid for easy object alignment