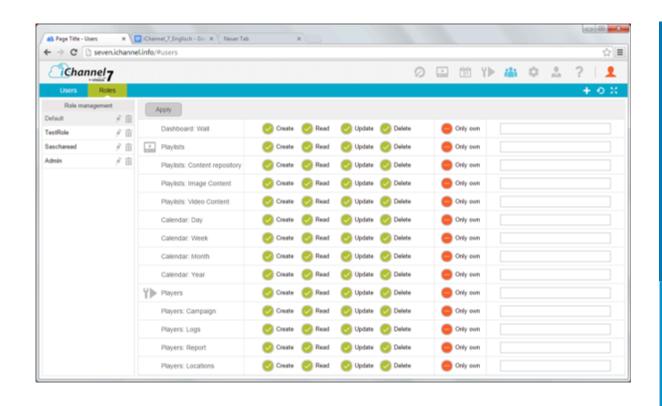

#### USERS AND ROLE MANAGEMENT

Manage your users and rolls with predefined permissions

- Create and manage your users
- Create and manage user permission rolls and assign users to them
- High granularity of access permissions allows creation of dedicated users
- Easy player registration with a simple PIN code

#### PLAYER AND LOCATION MANAGEMENT

Manage your players, locations and create proof-of-play reports

- Manage your players and categorize or group them by meta words
- Request screenshots from players to monitor play-out
- Review player log files
- Create proof-of-play reports
- Manage and send remote commands to players
- Easy player registration with a simple PIN code