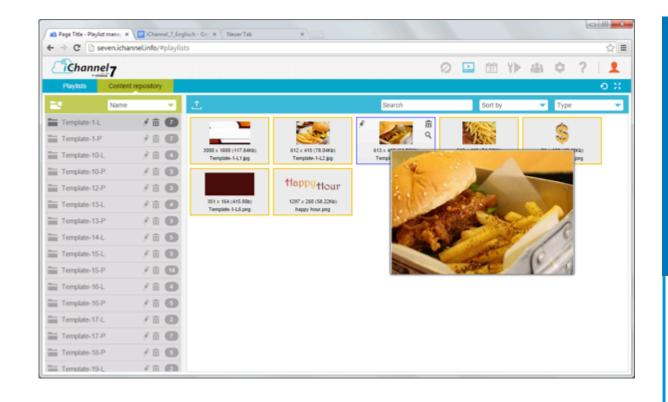

#### CONTENT REPOSITORY MENU

Manage your content library and tag your content

- Easily upload content to the server by just drop it to the browser window
- Support for images, videos, flash, PowerPoint, PDF
- Video previews will be automatically generated and content will be analyzed
- Categorize any of your content by assigning meta tags to each content element
- Create folders to organize your content repository
- Search, sort by or filter by type of content

#### PLAYLIST MENU

# Create and manage your full screen or zone playlists

- Create simple full screen or zone playlists
- Export playlists in a zip container
- Import playlists by just dropping them to the playlist menu board
- Publish the playlists to activate your changes in the campaign
- Create campaigns for your playlists to schedule them based on meta words