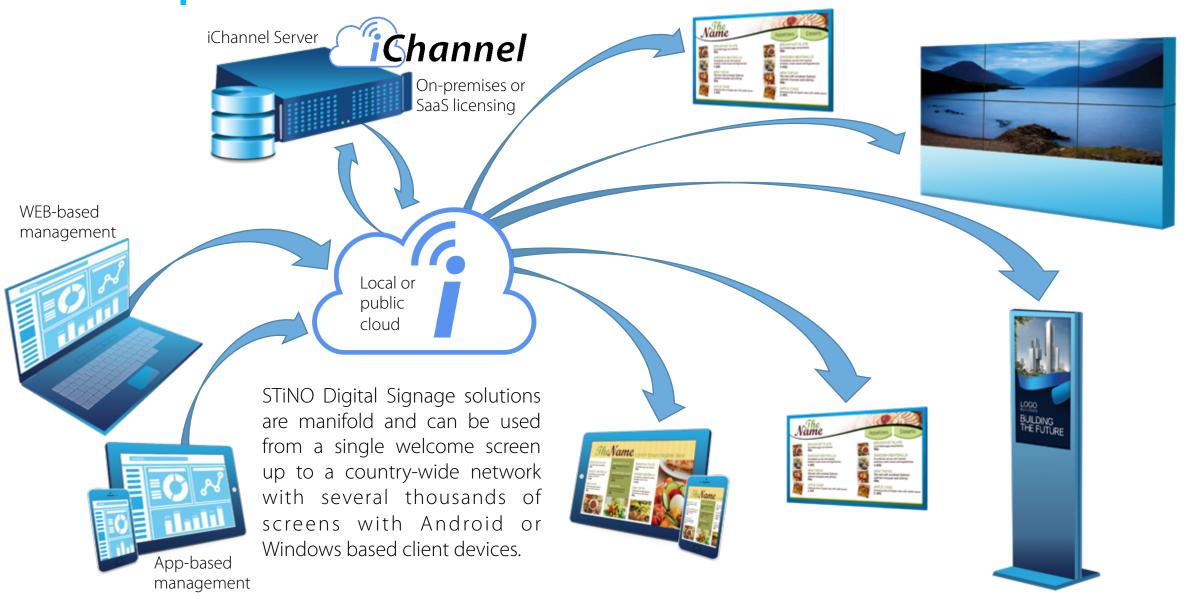

#### iChannel 7 DIGITAL SIGNAGE CLOUD SOLUTION

#### iChannel 7 DIGITAL SIGNAGE CMS KEY SERVER SOFTWARE FEATURES

# Cloud-based WEB CMS for Enterprise level Applications

- For local and public cloud with VMware virtualization
- Multitenant server software architecture
- SaaS and on-premises software licensing
- Campaign support with advanced scheduling
- Device and location management with proof-of-play reports
- User permission and role management