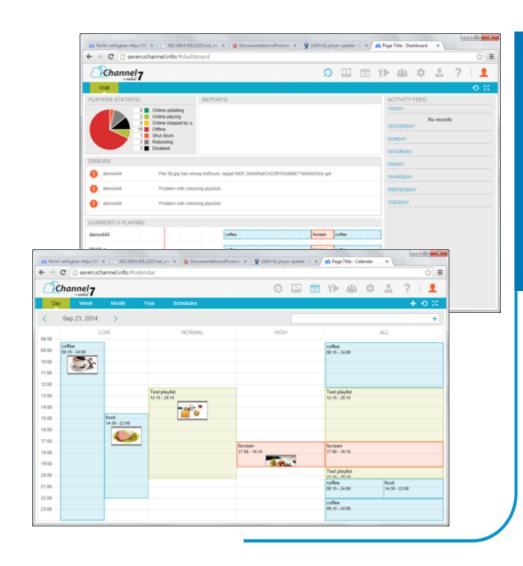

#### DASHBOARD MENU

See at a glance what happens in your Digital Signage network

- See all player statuses for today and for any day in the past
- See all error messages aggregated in one error message window
- See the players play-out schedules for today
- See the user activities on the server for the last 7 days
- See various statistic reports for playlists, meta words, content usage

#### CALENDAR CAMPAIGN MANAGEMENT

Create simple or complex campaigns with the calendar

- Daily, weekly, monthly or yearly calendar view
- Play-out priorities for easy playlist scheduling
- Campaign creation based on meta data
- Calendar play-out view filtered by meta data or content elements
- Campaign repository listing