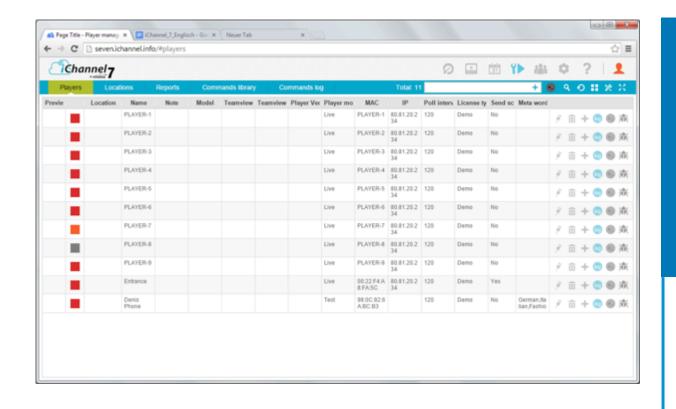

#### PLAYER AND LOCATION MANAGEMENT

Manage your players, locations and create proof-of-play reports

- Manage your players and categorize or group them by meta words
- Request screenshots from players to monitor play-out
- Review player log files
- Create proof-of-play reports
- Manage and send remote commands to players
- Easy player registration with a simple PIN code