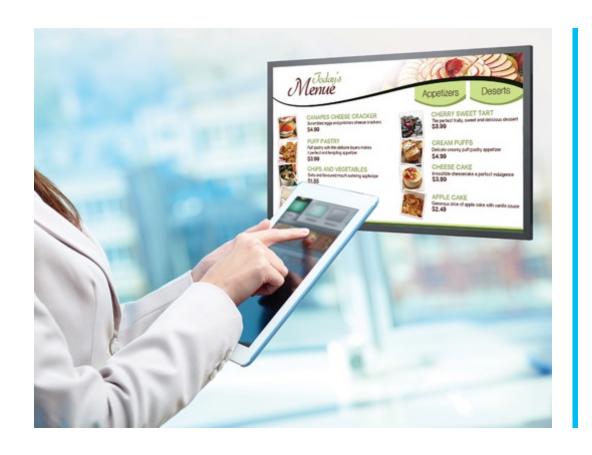

# Smart Android screen management tool for SME applications

- Easy screen management app for Android solution as a stand-alone solution or as an easy management front-end for iChannel 7 server
- Manage your player from your Android Smart Phone or Tablet
- Support for images, videos, HTML5
- Templates easy to edit in PowerPoint or HTML5
- Schedule each playlist element and group players (in stand-alone mode)
- Multi language support

## **EASY & SMART DIGITAL SIGNAGE FOR ENTRY LEVEL USAGE**