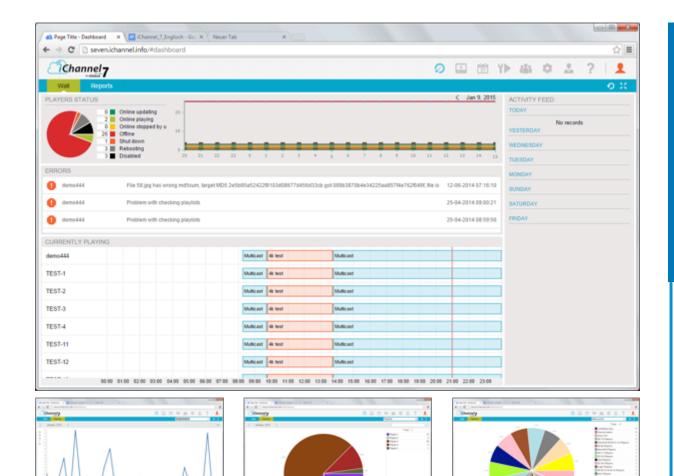

#### DASHBOARD MENU

See at a glance what happens in your Digital Signage network

- See all player statuses for today and for any day in the past
- See all error messages aggregated in one error message window
- See the players play-out schedules for today
- See the user activities on the server for the last 7 days
- See various statistic reports for playlists, meta words, content usage